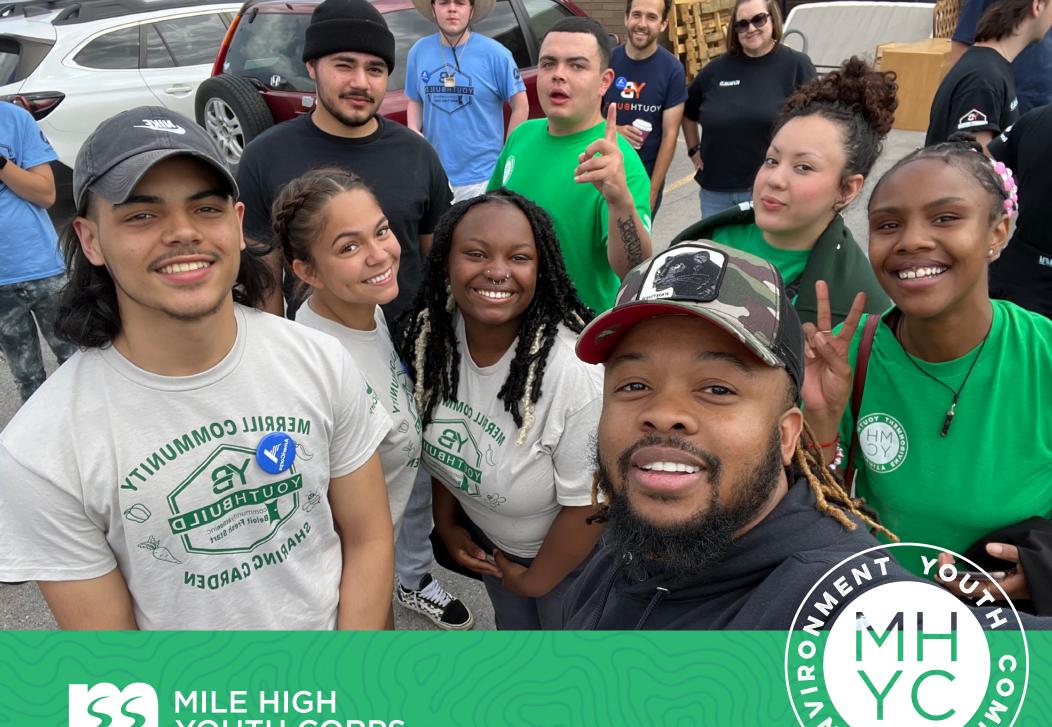

#### YOUTHBUILD

MHYC was able to serve a total of 60 youth participants through the YouthBuild program via 3 cohorts in 2023. Of the youth served, 23 have successfully completed the program and 27 are still enrolled through 2024, resulting in an 83% retention rate. 14 Corpsmembers earned their High School Equivalency diploma, 21 received an industry recognized certification (Pre-Apprenticeship Certificate Training or Certified Nurse Aide), and 17 earned a combined total of \$23,964 in AmeriCorps education awards.