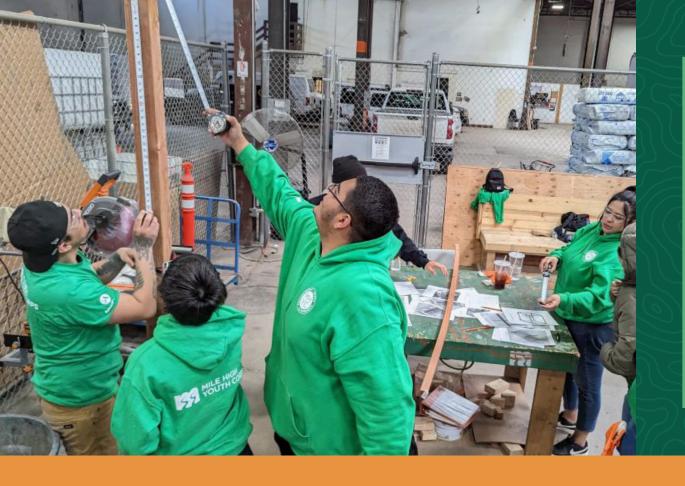

#### IMPACT IN FOCUS

Mile High Youth Corps is a nonprofit powered by a network of young adults ages 18-24 who are justice-focused, committed to creating sustainable communities, and pursuing a meaningful path to career success. As a leader in positive youth development, workforce development and community-based service, our Youth Corps completes conservation, construction and healthcare projects across 24 Colorado counties.

2023 saw 296 service positions filled by 258 Corpsmembers participating in career pathway programs focused on land conservation, energy and water conservation, construction, and health and wellness. MHYC was able to serve 32 more Corpsmembers than in 2022. Youth are increasingly looking for opportunities to participate in training that provides sustainable career pathways; in 2023, MHYC received 1,490 applications from prospective Corpsmembers for its 296 open positions.